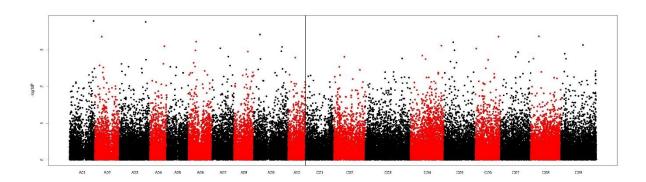

7/02/2020, growth stage 1.5-1.9





Early Flowering, measured 27/03/2020, growth stage 3.0-4.9





Flowering, measured 08/04/2020, growth stage 4.0-4.5





Flowering, measured 21/04/2020, growth stage 4.0-4.5





Height Low N, measured 13/05/2020, growth stage 5.5-6.2





Height standard N, measured 14/05/2020, growth stage 5.5-6.2





Plot length Low N, measured 19/06/2020, growth stage 6.3





Plot length Standard N, measured 19/06/2020, growth stage 6.3





Maturity (1-9), measured 30/06/2020, growth stage 6.4-8





Lodging (1-9) Low N, measured 19/06/2020, growth stage 6.3





Lodging (1-9) Standard N, measured 19/06/2020, growth stage 6.3





Yield at low N, measured, growth stage 29/07/2020, growth stage 9.9





Moisture at low N, measured 29/07/2020, growth stage 9.9





Est. Yield/Ha at Low N, measured, growth stage





Yield kg/plot at standard N, measured 29/07/2020, growth stage 9.9





Moisture at standard N, measured 29/07/2020, growth stage 9.9





Est. Yield/Ha at Standard N, measured, growth stage





Est. Yield/Ha, difference Standard to Low





Standing ability (1-9), measured 28/07/2020, growth stage 9.9





Seed loss (1-9), measured 28/07/2020, growth stage 9.9





Dry Matter Content (%) at Low N, measured 30/07/2020





Oil Content (%, at 9% moisture) at Low N, measured 30/07/2020





Oil Content (%, dmb) Low N, measured 30/07/2020





Dry Matter Content (%) at standard N, measured 30/07/2020





Oil Content (%, at 9% moisture) at standard N, measured 30/07/2020





Oil Content (%, dmb) at standard N, measured 30/07/2020, growth