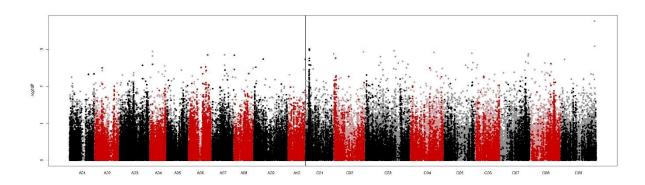

andard N, measured 19/06/2020, growth stage 6.3





Maturity (1-9), measured 30/06/2020, growth stage 6.4-8





Lodging (1-9) Low N, measured 19/06/2020, growth stage 6.3





Lodging (1-9) Standard N, measured 19/06/2020, growth stage 6.3





Yield at low N, measured, growth stage 29/07/2020, growth stage 9.9





Moisture at low N, measured 29/07/2020, growth stage 9.9





Est. Yield/Ha at Low N, measured, growth stage





Yield kg/plot at standard N, measured 29/07/2020, growth stage 9.9





Moisture at standard N, measured 29/07/2020, growth stage 9.9





Est. Yield/Ha at Standard N, measured, growth stage





Est. Yield/Ha, difference Standard to Low





Standing ability (1-9), measured 28/07/2020, growth stage 9.9





Seed loss (1-9), measured 28/07/2020, growth stage 9.9





Dry Matter Content (%) at Low N, measured 30/07/2020





Oil Content (%, at 9% moisture) at Low N, measured 30/07/2020





Oil Content (%, dmb) Low N, measured 30/07/2020





Dry Matter Content (%) at standard N, measured 30/07/2020





Oil Content (%, at 9% moisture) at standard N, measured 30/07/2020





Oil Content (%, dmb) at standard N, measured 30/07/2020, growth stage