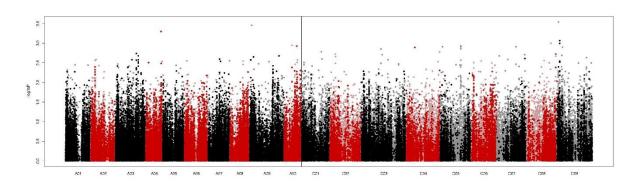

## NIAB - OREGIN Pathology trials 2019-20 Submitted by Tom Wood

## Establishment (1-9), measured 15/11/2019, growth stage 1.1-1.6





Vigour, measured 16/11/2019, growth stage 1.1-1.6





Establishment (%), measured 19/11/2019, growth stage 1.1-1.6





Vigour, measured 19/11/2019, growth stage 1.1-1.6





CSFB damage, measured 19/11/2019, growth stage 1.1-1.6





Phoma leafspot, measured 19/11/2019, growth stage 1.1-1.6





Winter Hardiness, measured 17/02/2020, growth stage 1.5-1.9





Early Flowering, measured 27/03/2020, growth stage 3.0-4.9





Flowering, measured 08/04/2020, growth stage 4.0-4.5





Flowering, measured 21/04/2020, growth stage 4.0-4.5





Height Low N, measured 13/05/2020, growth stage 5.5-6.2





Height standard N, measured 14/05/2020, growth stage 5.5-6.2





Plot length Low N, measured 19/06/2020, growth stage 6.3





Plot length Standard N, measured 19/06/2020, growth stage 6.3





Maturity (1-9), measured 30/06/2020, growth stage 6.4-8





Lodging (1-9) Low N, measured 19/06/2020, growth stage 6