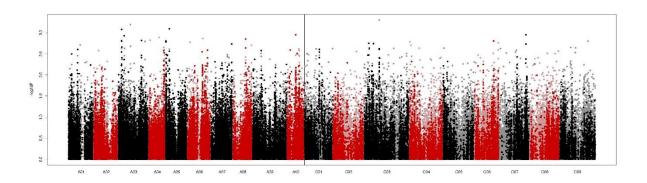

N, measured 14/05/2020, growth stage 5.5-6.2





Plot length Low N, measured 19/06/2020, growth stage 6.3





Plot length Standard N, measured 19/06/2020, growth stage 6.3





Maturity (1-9), measured 30/06/2020, growth stage 6.4-8





Lodging (1-9) Low N, measured 19/06/2020, growth stage 6.3





Lodging (1-9) Standard N, measured 19/06/2020, growth stage 6.3





Yield at low N, measured, growth stage 29/07/2020, growth stage 9.9





Moisture at low N, measured 29/07/2020, growth stage 9.9





Est. Yield/Ha at Low N, measured, growth stage





Yield kg/plot at standard N, measured 29/07/2020, growth stage 9.9





Moisture at standard N, measured 29/07/2020, growth stage 9.9





Est. Yield/Ha at Standard N, measured, growth stage





Est. Yield/Ha, difference Standard to Low





Standing ability (1-9), measured 28/07/2020, growth stage 9.9





Seed loss (1-9), measured 28/07/2020, growth stage 9.9





Dry Matter Content (%) at Low N, measured 30/07/2020





Oil Content (%, at 9% moisture) at Low N, measured 30/07/2020





Oil Content (%, dmb) Low N, measured 30/07/2020





Dry Matter Content (%) at standard N, measured 30/07/2020





Oil Content (%, at 9% moisture) at standard N, measured 30/07/2020





Oil Content (%, dmb) at standard N, measured 30/07/2020, growth stage