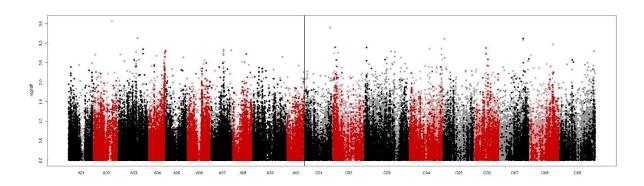

ng, measured 27/03/2020, growth stage 3.0-4.9





Flowering, measured 08/04/2020, growth stage 4.0-4.5





Flowering, measured 21/04/2020, growth stage 4.0-4.5





Height Low N, measured 13/05/2020, growth stage 5.5-6.2





Height standard N, measured 14/05/2020, growth stage 5.5-6.2





Plot length Low N, measured 19/06/2020, growth stage 6.3





Plot length Standard N, measured 19/06/2020, growth stage 6.3





Maturity (1-9), measured 30/06/2020, growth stage 6.4-8





Lodging (1-9) Low N, measured 19/06/2020, growth stage 6.3





Lodging (1-9) Standard N, measured 19/06/2020, growth stage 6.3





Yield at low N, measured, growth stage 29/07/2020, growth stage 9.9





Moisture at low N, measured 29/07/2020, growth stage 9.9





Est. Yield/Ha at Low N, measured, growth stage





Yield kg/plot at standard N, measured 29/07/2020, growth stage 9.9





Moisture at standard N, measured 29/07/2020, growth stage 9.9





Est. Yield/Ha at Standard N, measured, growth stage





Est. Yield/Ha, difference Standard to Low





Standing ability (1-9), measured 28/07/2020, growth stage 9.9





Seed loss (1-9), measured 28/07/2020, growth stage 9.9





Dry Matter Content (%) at Low N, measured 30/07/2020





Oil Content (%, at 9% moisture) at Low N, measured 30/07/2020





Oil Content (%, dmb) Low N, measured 30/07/2020





Dry Matter Content (%) at standard N, measured 30/07/2020





Oil Content (%, at 9% moisture) at standard N, measured 30/07/2020





Oil Content (%, dmb) at standard N, measured 30/07/2020, growth stage