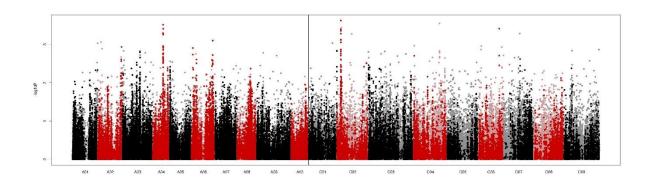

N, measured 19/06/2020, growth stage 6.3





Plot length Standard N, measured 19/06/2020, growth stage 6.3





Maturity (1-9), measured 30/06/2020, growth stage 6.4-8





Lodging (1-9) Low N, measured 19/06/2020, growth stage 6.3





Lodging (1-9) Standard N, measured 19/06/2020, growth stage 6.3





Yield at low N, measured, growth stage 29/07/2020, growth stage 9.9





Moisture at low N, measured 29/07/2020, growth stage 9.9





Est. Yield/Ha at Low N, measured, growth stage





Yield kg/plot at standard N, measured 29/07/2020, growth stage 9.9





Moisture at standard N, measured 29/07/2020, growth stage 9.9





Est. Yield/Ha at Standard N, measured, growth stage





Est. Yield/Ha, difference Standard to Low





Standing ability (1-9), measured 28/07/2020, growth stage 9.9





Seed loss (1-9), measured 28/07/2020, growth stage 9.9





Dry Matter Content (%) at Low N, measured 30/07/2020





Oil Content (%, at 9% moisture) at Low N, measured 30/07/2020





Oil Content (%, dmb) Low N, measured 30/07/2020





Dry Matter Content (%) at standard N, measured 30/07/2020





Oil Content (%, at 9% moisture) at standard N, measured 30/07/2020





Oil Content (%, dmb) at standard N, measured 30/07/2020, growth stage