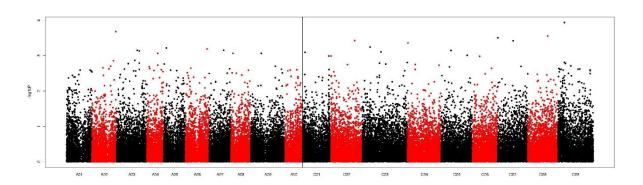

## NIAB - OREGIN Pathology trials 2019-20 Submitted by Tom Wood

## Establishment (1-9), measured 15/11/2019, growth stage 1.1-1.6





Vigour, measured 16/11/2019, growth stage 1.1-1.6





Establishment (%), measured 19/11/2019, growth stage 1.1-1.6





Vigour, measured 19/11/2019, growth stage 1.1-1.6





CSFB damage, measured 19/11/2019, growth stage 1.1-1.6





Phoma leafspot, measured 19/11/2019, growth stage 1.1-1.6





Winter Hardiness, measured 17/02/2020, growth stage 1.5-1.9





Early Flowering, measured 27/03/2020, growth stage 3.0-4.9





Flowering, measured 08/04/2020, growth stage 4.0-4.5





Flowering, measured 21/04/2020, growth stage 4.0-4.5





Height Low N, measured 13/05/2020, growth stage 5.5-6.2





Height standard N, measured 14/05/2020, growth stage 5.5-6.2





Plot length Low N, measured 19/06/2020, growth stage 6.3





Plot length Standard N, measured 19/06/2020, growth stage 6.3





Maturity (1-9), measured 30/06/2020, growth stage 6.4-8





Lodging (1-9) Low N, measured 19/06/2020, growth stage 6.3