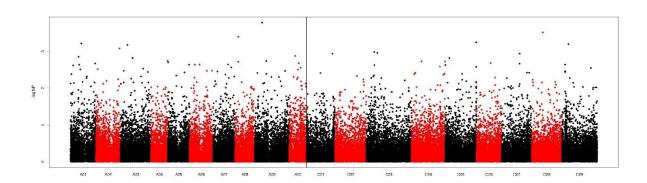

, measured 14/05/2020, growth stage 5.5-6.2





Plot length Low N, measured 19/06/2020, growth stage 6.3





Plot length Standard N, measured 19/06/2020, growth stage 6.3





Maturity (1-9), measured 30/06/2020, growth stage 6.4-8





Lodging (1-9) Low N, measured 19/06/2020, growth stage 6.3





Lodging (1-9) Standard N, measured 19/06/2020, growth stage 6.3





Yield at low N, measured, growth stage 29/07/2020, growth stage 9.9





Moisture at low N, measured 29/07/2020, growth stage 9.9





Est. Yield/Ha at Low N, measured, growth stage





Yield kg/plot at standard N, measured 29/07/2020, growth stage 9.9





Moisture at standard N, measured 29/07/2020, growth stage 9.9





Est. Yield/Ha at Standard N, measured, growth stage





Est. Yield/Ha, difference Standard to Low





Standing ability (1-9), measured 28/07/2020, growth stage 9.9





Seed loss (1-9), measured 28/07/2020, growth stage 9.9





Dry Matter Content (%) at Low N, measured 30/07/2020





Oil Content (%, at 9% moisture) at Low N, measured 30/07/2020





Oil Content (%, dmb) Low N, measured 30/07/2020





Dry Matter Content (%) at standard N, measured 30/07/2020





Oil Content (%, at 9% moisture) at standard N, measured 30/07/2020





Oil Content (%, dmb) at standard N, measured 30/07/2020, growth stage