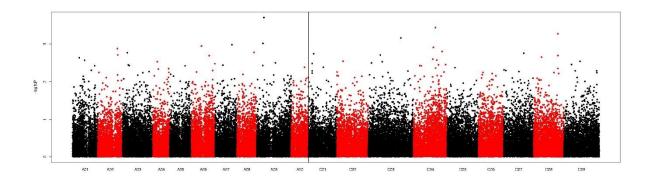

dard N, measured 19/06/2020, growth stage 6.3





Maturity (1-9), measured 30/06/2020, growth stage 6.4-8





Lodging (1-9) Low N, measured 19/06/2020, growth stage 6.3





Lodging (1-9) Standard N, measured 19/06/2020, growth stage 6.3





Yield at low N, measured, growth stage 29/07/2020, growth stage 9.9





Moisture at low N, measured 29/07/2020, growth stage 9.9





Est. Yield/Ha at Low N, measured, growth stage





Yield kg/plot at standard N, measured 29/07/2020, growth stage 9.9





Moisture at standard N, measured 29/07/2020, growth stage 9.9





Est. Yield/Ha at Standard N, measured, growth stage





Est. Yield/Ha, difference Standard to Low





Standing ability (1-9), measured 28/07/2020, growth stage 9.9





Seed loss (1-9), measured 28/07/2020, growth stage 9.9





Dry Matter Content (%) at Low N, measured 30/07/2020





Oil Content (%, at 9% moisture) at Low N, measured 30/07/2020





Oil Content (%, dmb) Low N, measured 30/07/2020





Dry Matter Content (%) at standard N, measured 30/07/2020





Oil Content (%, at 9% moisture) at standard N, measured 30/07/2020





Oil Content (%, dmb) at standard N, measured 30/07/2020, growth stage