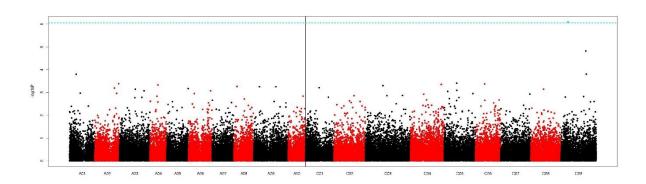

Establishment (1-9), measured 15/11/2019, growth stage 1.1-1.6





Vigour, measured 16/11/2019, growth stage 1.1-1.6





Establishment (%), measured 19/11/2019, growth stage 1.1-1.6





Vigour, measured 19/11/2019, growth stage 1.1-1.6





CSFB damage, measured 19/11/2019, growth stage 1.1-1.6





Phoma leafspot, measured 19/11/2019, growth stage 1.1-1.6





Winter Hardiness, measured 17/02/2020, growth stage 1.5-1.9





Early Flowering, measured 27/03/2020, growth stage 3.0-4.9





Flowering, measured 08/04/2020, growth stage 4.0-4.5





Flowering, measured 21/04/2020, growth stage 4.0-4.5





Height Low N, measured 13/05/2020, growth stage 5.5-6.2





Height standard N, measured 14/05/2020, growth stage 5.5-6.2





Plot length Low N, measured 19/06/2020, growth stage 6.3





Plot length Standard N, measured 19/06/2020, growth stage 6.3





Maturity (1-9), measured 30/06/2020, growth stage 6.4-8





Lodging (1-9) Low N, measured 19/06/2020, growth stage 6.3





Lodging (1-9) Standard N, measured 19/06/2020, growth stage 6.3





Yield at low N, measured, growth stage 29/07/2020, growth stage 9.9





Moisture at low N, measured 29/07/2020, growth stage 9.9





Est. Yield/Ha at Low N, measured, growth stage





Yield kg/plot at standard N, measured 29/07/2020, growth stage 9.9





Moisture at standard N, measured 29/07/2020, growth stage 9.9





Est. Yield/Ha at Standard N, measured, growth stage





Est. Yield/Ha, difference Standard to Low





Standing ability (1-9), measured 28/07/2020, growth stage 9.9





Seed loss (1-9), measured 28/07/2020, gr