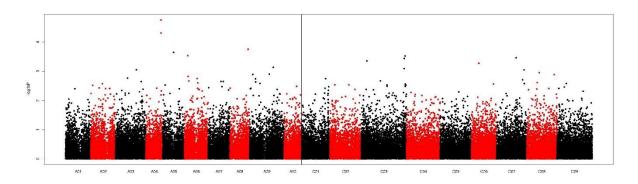

## NIAB - OREGIN Pathology trials 2019-20 Submitted by Tom Wood

## Establishment (1-9), measured 15/11/2019, growth stage 1.1-1.6





Vigour, measured 16/11/2019, growth stage 1.1-1.6





Establishment (%), measured 19/11/2019, growth stage 1.1-1.6





Vigour, measured 19/11/2019, growth stage 1.1-1.6





CSFB damage, measured 19/11/2019, growth stage 1.1-1.6





Phoma leafspot, measured 19/11/2019, growth stage 1.1-1.6





Winter Hardiness, measured 17/02/2020, growth stage 1.5-1.9





Early Flowering, measured 27/03/2020, growth stage 3.0-4.9





Flowering, measured 08/04/2020, growth stage 4.0-4.5





Flowering, measured 21/04/2020, growth stage 4.0-4.5





Height Low N, measured 13/05/2020, growth stage 5.5-6.2





Height standard N, measured 14/05/2020, growth stage 5.5-6.2





Plot length Low N, measured 19/06/2020, growth stage 6.3





Plot length Standard N, measured 19/06/2020, growth stage 6.3





Maturity (1-9), measured 30/06/2020, growth stage 6.4-8





Lodging (1-9) Low N, measured 19/06/2020, growth stage 6.3





Lodging (1-9) Standard N, measured 19/06/2020, growth stage 6.3





Yield at low N, measured, growth stage 29/07/2020, growth stage 9.9





Moisture at low N, measured 29/07/2020, growth stage 9.9





Est. Yield/Ha at Low N, measured,