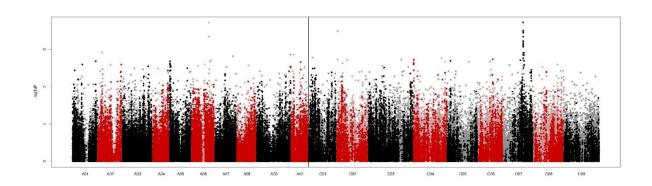

## NIAB - OREGIN Pathology trials 2019-20 Submitted by Tom Wood

## Establishment (1-9), measured 15/11/2019, growth stage 1.1-1.6





Vigour, measured 16/11/2019, growth stage 1.1-1.6





Establishment (%), measured 19/11/2019, growth stage 1.1-1.6





Vigour, measured 19/11/2019, growth stage 1.1-1.6





CSFB damage, measured 19/11/2019, growth stage 1.1-1.6





Phoma leafspot, measured 19/11/2019, growth stage 1.1-1.6





Winter Hardiness, measured 17/02/2020, growth stage 1.5-1.9





Early Flowering, measured 27/03/2020, growth stage 3.0-4.9





Flowering, measured 08/04/2020, growth stage 4.0-4.5





Flowering, measured 21/04/2020, growth stage 4.0-4.5





Height Low N, measured 13/05/2020, growth stage 5.5-6.2





Height standard N, measured 14/05/2020, growth stage 5.5-6.2





Plot length Low N, measured 19/06/2020, growth stage 6.3





Plot length Standard N, measured 19/06/2020, growth stage 6.3





Maturity (1-9), measured 30/06/2020, growth stage 6.4-8





Lodging (1-9) Low N, measured 19/06/2020, growth stage 6.3





Lodging (1-9) Standard N, measured 19/06/2020, growth stage 6.3





Yield at low N, measured, growth stage 29/07/2020, growth stage 9.9





Moisture at low N, measured 29/07/2020, growth stage 9.9





Est. Yield/Ha at Low N, measure