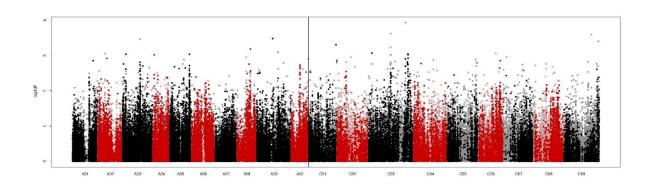

ity (1-9), measured 30/06/2020, growth stage 6.4-8





Lodging (1-9) Low N, measured 19/06/2020, growth stage 6.3





Lodging (1-9) Standard N, measured 19/06/2020, growth stage 6.3





Yield at low N, measured, growth stage 29/07/2020, growth stage 9.9





Moisture at low N, measured 29/07/2020, growth stage 9.9





Est. Yield/Ha at Low N, measured, growth stage





Yield kg/plot at standard N, measured 29/07/2020, growth stage 9.9





Moisture at standard N, measured 29/07/2020, growth stage 9.9





Est. Yield/Ha at Standard N, measured, growth stage





Est. Yield/Ha, difference Standard to Low





Standing ability (1-9), measured 28/07/2020, growth stage 9.9





Seed loss (1-9), measured 28/07/2020, growth stage 9.9





Dry Matter Content (%) at Low N, measured 30/07/2020





Oil Content (%, at 9% moisture) at Low N, measured 30/07/2020





Oil Content (%, dmb) Low N, measured 30/07/2020





Dry Matter Content (%) at standard N, measured 30/07/2020





Oil Content (%, at 9% moisture) at standard N, measured 30/07/2020





Oil Content (%, dmb) at standard N, measured 30/07/2020, growth stage