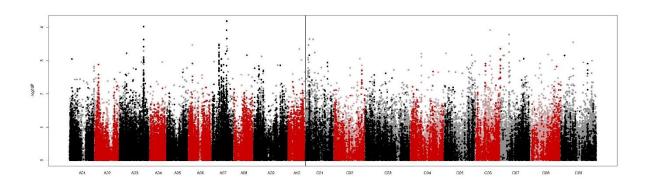

## NIAB - OREGIN Pathology trials 2019-20 Submitted by Tom Wood

## Establishment (1-9), measured 15/11/2019, growth stage 1.1-1.6





Vigour, measured 16/11/2019, growth stage 1.1-1.6





Establishment (%), measured 19/11/2019, growth stage 1.1-1.6





Vigour, measured 19/11/2019, growth stage 1.1-1.6





CSFB damage, measured 19/11/2019, growth stage 1.1-1.6





Phoma leafspot, measured 19/11/2019, growth stage 1.1-1.6





Winter Hardiness, measured 17/02/2020, growth stage 1.5-1.9





Early Flowering, measured 27/03/2020, growth stage 3.0-4.9





Flowering, measured 08/04/2020, growth stage 4.0-4.5





Flowering, measured 21/04/2020, growth stage 4.0-4.5





Height Low N, measured 13/05/2020, growth stage 5.5-6.2





Height standard N, measured 14/05/2020, growth stage 5.5-6.2





Plot length Low N, measured 19/06/2020, growth stage 6.3





Plot length Standard N, measured 19/06/2020, growth stage 6.3





Maturity (1-9), measured 30/06/2020, growth stage 6.4-8





Lodging (1-9) Low N, measured 19/06/2020, growth stage 6.3





Lodging (1-9) Standard N, measured 19/06/2020, growth stage 6.3





Yield at low N, measured, growth stage 29/07/2020, growth stage 9.9





Moisture at low N, measured 29/07/2020, growth stage 9.9





Est. Yield/Ha at Low N, measured, growth stage





Yield kg/plot at standard N, measured 29/07/2020, growth stage 9.9





Moisture at standard N, measured 29/07/2020, growth stage 9.9





Est. Yield/Ha at Sta