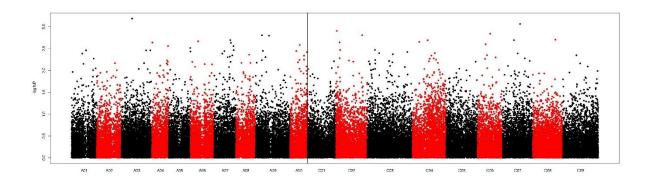

, measured 27/03/2020, growth stage 3.0-4.9





Flowering, measured 08/04/2020, growth stage 4.0-4.5





Flowering, measured 21/04/2020, growth stage 4.0-4.5





Height Low N, measured 13/05/2020, growth stage 5.5-6.2





Height standard N, measured 14/05/2020, growth stage 5.5-6.2





Plot length Low N, measured 19/06/2020, growth stage 6.3





Plot length Standard N, measured 19/06/2020, growth stage 6.3





Maturity (1-9), measured 30/06/2020, growth stage 6.4-8





Lodging (1-9) Low N, measured 19/06/2020, growth stage 6.3





Lodging (1-9) Standard N, measured 19/06/2020, growth stage 6.3





Yield at low N, measured, growth stage 29/07/2020, growth stage 9.9





Moisture at low N, measured 29/07/2020, growth stage 9.9





Est. Yield/Ha at Low N, measured, growth stage





Yield kg/plot at standard N, measured 29/07/2020, growth stage 9.9





Moisture at standard N, measured 29/07/2020, growth stage 9.9





Est. Yield/Ha at Standard N, measured, growth stage





Est. Yield/Ha, difference Standard to Low





Standing ability (1-9), measured 28/07/2020, growth stage 9.9





Seed loss (1-9), measured 28/07/2020, growth stage 9.9





Dry Matter Content (%) at Low N, measured 30/07/2020





Oil Content (%, at 9% moisture) at Low N, measured 30/07/2020





Oil Content (%, dmb) Low N, measured 30/07/2020





Dry Matter Content (%) at standard N, measured 30/07/2020





Oil Content (%, at 9% moisture) at standard N, measured 30/07/2020





Oil Content (%, dmb) at standard N, measured 30/07/2020, growth stage