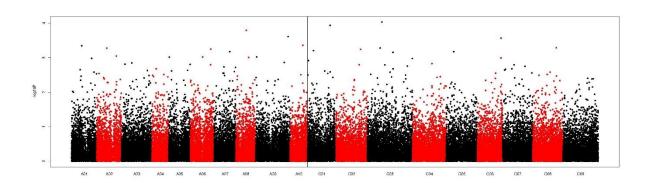

Moisture at low N, measured 29/07/2020, growth stage 9.9





Est. Yield/Ha at Low N, measured, growth stage





Yield kg/plot at standard N, measured 29/07/2020, growth stage 9.9





Moisture at standard N, measured 29/07/2020, growth stage 9.9





Est. Yield/Ha at Standard N, measured, growth stage





Est. Yield/Ha, difference Standard to Low





Standing ability (1-9), measured 28/07/2020, growth stage 9.9





Seed loss (1-9), measured 28/07/2020, growth stage 9.9





Dry Matter Content (%) at Low N, measured 30/07/2020





Oil Content (%, at 9% moisture) at Low N, measured 30/07/2020





Oil Content (%, dmb) Low N, measured 30/07/2020





Dry Matter Content (%) at standard N, measured 30/07/2020





Oil Content (%, at 9% moisture) at standard N, measured 30/07/2020





Oil Content (%, dmb) at standard N, measured 30/07/2020, growth stage