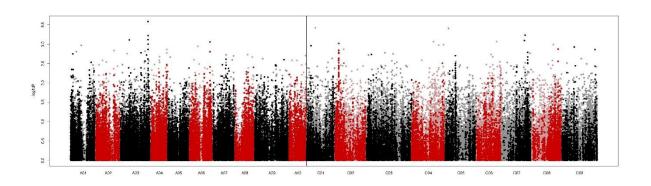

17/02/2020, growth stage 1.5-1.9





Early Flowering, measured 27/03/2020, growth stage 3.0-4.9





Flowering, measured 08/04/2020, growth stage 4.0-4.5





Flowering, measured 21/04/2020, growth stage 4.0-4.5





Height Low N, measured 13/05/2020, growth stage 5.5-6.2





Height standard N, measured 14/05/2020, growth stage 5.5-6.2





Plot length Low N, measured 19/06/2020, growth stage 6.3





Plot length Standard N, measured 19/06/2020, growth stage 6.3





Maturity (1-9), measured 30/06/2020, growth stage 6.4-8





Lodging (1-9) Low N, measured 19/06/2020, growth stage 6.3





Lodging (1-9) Standard N, measured 19/06/2020, growth stage 6.3





Yield at low N, measured, growth stage 29/07/2020, growth stage 9.9





Moisture at low N, measured 29/07/2020, growth stage 9.9





Est. Yield/Ha at Low N, measured, growth stage





Yield kg/plot at standard N, measured 29/07/2020, growth stage 9.9





Moisture at standard N, measured 29/07/2020, growth stage 9.9





Est. Yield/Ha at Standard N, measured, growth stage





Est. Yield/Ha, difference Standard to Low





Standing ability (1-9), measured 28/07/2020, growth stage 9.9





Seed loss (1-9), measured 28/07/2020, growth stage 9.9





Dry Matter Content (%) at Low N, measured 30/07/2020





Oil Content (%, at 9% moisture) at Low N, measured 30/07/2020





Oil Content (%, dmb) Low N, measured 30/07/2020





Dry Matter Content (%) at standard N, measured 30/07/2020





Oil Content (%, at 9% moisture) at standard N, measured 30/07/2020





Oil Content (%, dmb) at standard N, measured 30/07/2020, grow