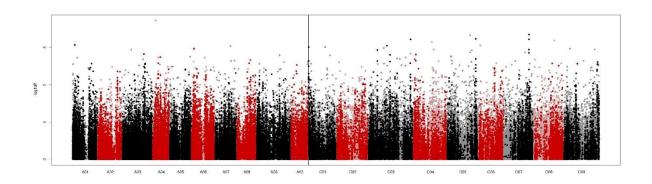

## Establishment (1-9), measured 15/11/2019, growth stage 1.1-1.6





Vigour, measured 16/11/2019, growth stage 1.1-1.6





Establishment (%), measured 19/11/2019, growth stage 1.1-1.6





Vigour, measured 19/11/2019, growth stage 1.1-1.6





CSFB damage, measured 19/11/2019, growth stage 1.1-1.6





Phoma leafspot, measured 19/11/2019, growth stage 1.1-1.6





Winter Hardiness, measured 17/02/2020, growth stage 1.5-1.9





Early Flowering, measured 27/03/2020, growth stage 3.0-4.9





Flowering, measured 08/04/2020, growth stage 4.0-4.5





Flowering, measured 21/04/2020, growth stage 4.0-4.5





Height Low N, measured 13/05/2020, growth stage 5.5-6.2





Height standard N, measured 14/05/2020, growth stage 5.5-6.2





Plot length Low N, measured 19/06/2020, growth stage 6.3





Plot length Standard N, measured 19/06/2020, growth stage 6.3





Maturity (1-9), measured 30/06/2020, growth stage 6.4-8





Lodging (1-9) Low N, measured 19/06/2020, growth stage 6.3





Lodging (1-9) Standard N, measured 19/06/2020, growth stage 6.3





Yield at low N, measured, growth stage 29/07/2020, growth stage 9.9





Moisture at low N, measured 29/07/2020, growth stage 9.9





Est. Yield/Ha at Low N, measured, growth stage





Yield kg/plot at standard N, measured 29/07/2020, growth stage 9.9





Moisture at standard N, measured 29/07/2020, growth stage 9.9





Est. Yield/Ha at Standard N, measured, growth stage





Est. Yield/Ha, difference Standard to Low





Standing ability (1-9), measured 28/07/2020, growth stage 9.9





Seed loss (1-9), measured 28/07/2020,