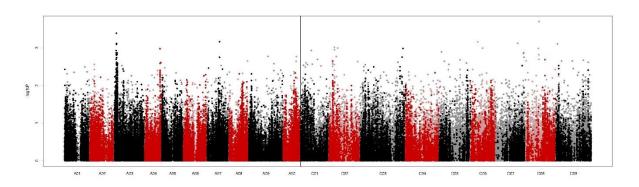

## NIAB - OREGIN Pathology trials 2019-20 Submitted by Tom Wood

## Establishment (1-9), measured 15/11/2019, growth stage 1.1-1.6





Vigour, measured 16/11/2019, growth stage 1.1-1.6





Establishment (%), measured 19/11/2019, growth stage 1.1-1.6





Vigour, measured 19/11/2019, growth stage 1.1-1.6





CSFB damage, measured 19/11/2019, growth stage 1.1-1.6





Phoma leafspot, measured 19/11/2019, growth stage 1.1-1.6





Winter Hardiness, measured 17/02/2020, growth stage 1.5-1.9





Early Flowering, measured 27/03/2020, growth stage 3.0-4.9





Flowering, measured 08/04/2020, growth stage 4.0-4.5





Flowering, measured 21/04/2020, growth stage 4.0-4.5





Height Low N, measured 13/05/2020, growth stage 5.5-6.2





Height standard N, measured 14/05/2020, growth stage 5.5-6.2





Plot length Low N, measured 19/06/2020, growth stage 6.3





Plot length Standard N, measured 19/06/2020, growth stage 6.3





Maturity (1-9), measured 30/06/2020, growth stage 6.4-8





Lodging (1-9) Low N, measured 19/06/2020, growth stage 6.3





Lodging (1-9) Standard N, measured 19/06/2020,