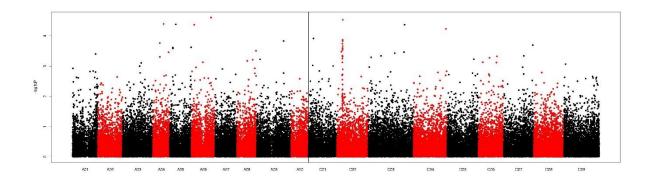

## NIAB - OREGIN Pathology trials 2019-20 Submitted by Tom Wood

## Establishment (1-9), measured 15/11/2019, growth stage 1.1-1.6





Vigour, measured 16/11/2019, growth stage 1.1-1.6





Establishment (%), measured 19/11/2019, growth stage 1.1-1.6





Vigour, measured 19/11/2019, growth stage 1.1-1.6





CSFB damage, measured 19/11/2019, growth stage 1.1-1.6





Phoma leafspot, measured 19/11/2019, growth stage 1.1-1.6





Winter Hardiness, measured 17/02/2020, growth stage 1.5-1.9





Early Flowering, measured 27/03/2020, growth stage 3.0-4.9





Flowering, measured 08/04/2020, growth stage 4.0-4.5





Flowering, measured 21/04/2020, growth stage 4.0-4.5





Height Low N, measured 13/05/2020, growth stage 5.5-6.2





Height standard N, measured 14/05/2020, growth stage 5.5-6.2





Plot length Low N, measured 19/06/2020, growth stage 6.3





Plot length Standard N, measured 19/06/2020, growth stage 6.3





Maturity (1-9), measured 30/06/2020, growth stage 6.4-8





Lodging (1-9) Low N, measured 19/06/2020, growth stage 6.3





Lodging (1-9) Standard N, measured 19/06/2020, growth stage 6.3





Yield at low N, measured, growth stage 29/07/2020, growth stage 9.9





Moisture at low N, measured 29/07/2020, growth stage 9.9





Est. Yield/Ha at Low N, measured, growth stage





Yield kg/plot at standard N, measured 29/07/2