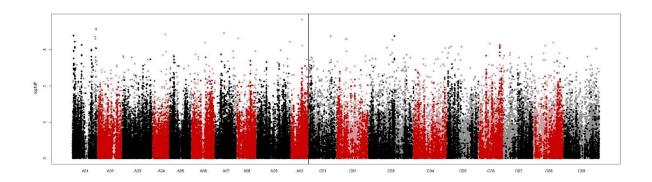

9





Moisture at low N, measured 29/07/2020, growth stage 9.9





Est. Yield/Ha at Low N, measured, growth stage





Yield kg/plot at standard N, measured 29/07/2020, growth stage 9.9





Moisture at standard N, measured 29/07/2020, growth stage 9.9





Est. Yield/Ha at Standard N, measured, growth stage





Est. Yield/Ha, difference Standard to Low





Standing ability (1-9), measured 28/07/2020, growth stage 9.9





Seed loss (1-9), measured 28/07/2020, growth stage 9.9





Dry Matter Content (%) at Low N, measured 30/07/2020





Oil Content (%, at 9% moisture) at Low N, measured 30/07/2020





Oil Content (%, dmb) Low N, measured 30/07/2020





Dry Matter Content (%) at standard N, measured 30/07/2020





Oil Content (%, at 9% moisture) at standard N, measured 30/07/2020





Oil Content (%, dmb) at standard N, measured 30/07/2020, growth stage