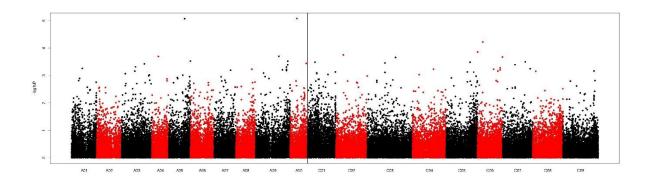

## NIAB - OREGIN Pathology trials 2019-20 Submitted by Tom Wood

## Establishment (1-9), measured 15/11/2019, growth stage 1.1-1.6





Vigour, measured 16/11/2019, growth stage 1.1-1.6





Establishment (%), measured 19/11/2019, growth stage 1.1-1.6





Vigour, measured 19/11/2019, growth stage 1.1-1.6





CSFB damage, measured 19/11/2019, growth stage 1.1-1.6





Phoma leafspot, measured 19/11/2019, growth stage 1.1-1.6





Winter Hardiness, measured 17/02/2020, growth stage 1.5-1.9





Early Flowering, measured 27/03/2020, growth stage 3.0-4.9





Flowering, measured 08/04/2020, growth stage 4.0-4.5





Flowering, measured 21/04/2020, growth stage 4.0-4.5





Height Low N, measured 13/05/2020, growth stage 5.5-6.2





Height standard N, measured 14/05/2020, growth stage 5.5-6.2





Plot length Low N, measured 19/06/2020, growth stage 6.3





Plot length Standard N, measured 19/06/2020, growth stage 6.3





Maturity (1-9), measured 30/06/2020, growth stage 6.4-8





Lodging (1-9) Low N, measured 19/06/2020, growth stage 6.3





Lodging (1-9) Standard N, measured 19/06/2020, growth stage 6.3





Yield at low N, measured, growth stage 29/07/2020, growth stage 9.9





Moisture at low N, measured 29/07/2020, growth stage 9.9





Est. Yield/Ha at Low N, measured, growth stage





Yield kg/plot at standard N, measured 29/07/2020, growth stage 9.9





Moisture at standard N, measured 29/07/2020, growth stage 9.9





Est. Yield/Ha at Stand