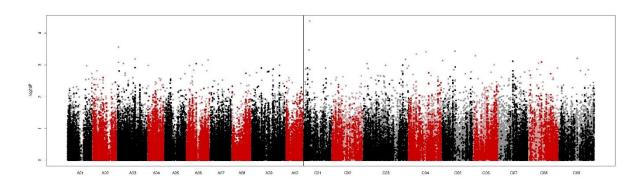

Yield at low N, measured, growth stage 29/07/2020, growth stage 9.9





Moisture at low N, measured 29/07/2020, growth stage 9.9





Est. Yield/Ha at Low N, measured, growth stage





Yield kg/plot at standard N, measured 29/07/2020, growth stage 9.9





Moisture at standard N, measured 29/07/2020, growth stage 9.9





Est. Yield/Ha at Standard N, measured, growth stage





Est. Yield/Ha, difference Standard to Low





Standing ability (1-9), measured 28/07/2020, growth stage 9.9





Seed loss (1-9), measured 28/07/2020, growth stage 9.9





Dry Matter Content (%) at Low N, measured 30/07/2020





Oil Content (%, at 9% moisture) at Low N, measured 30/07/2020





Oil Content (%, dmb) Low N, measured 30/07/2020





Dry Matter Content (%) at standard N, measured 30/07/2020





Oil Content (%, at 9% moisture) at standard N, measured 30/07/2020





Oil Content (%, dmb) at standard N, measured 30/07/2020, growth stage