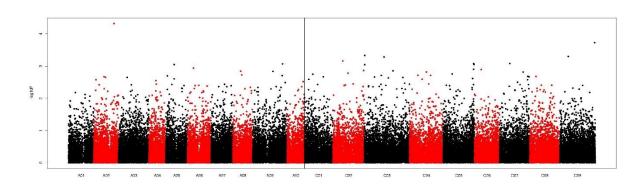

Yield at low N, measured, growth stage 29/07/2020, growth stage 9.9





Moisture at low N, measured 29/07/2020, growth stage 9.9





Est. Yield/Ha at Low N, measured, growth stage





Yield kg/plot at standard N, measured 29/07/2020, growth stage 9.9





Moisture at standard N, measured 29/07/2020, growth stage 9.9





Est. Yield/Ha at Standard N, measured, growth stage





Est. Yield/Ha, difference Standard to Low





Standing ability (1-9), measured 28/07/2020, growth stage 9.9





Seed loss (1-9), measured 28/07/2020, growth stage 9.9





Dry Matter Content (%) at Low N, measured 30/07/2020





Oil Content (%, at 9% moisture) at Low N, measured 30/07/2020





Oil Content (%, dmb) Low N, measured 30/07/2020





Dry Matter Content (%) at standard N, measured 30/07/2020





Oil Content (%, at 9% moisture) at standard N, measured 30/07/2020





Oil Content (%, dmb) at standard N, measured 30/07/2020, growth stage