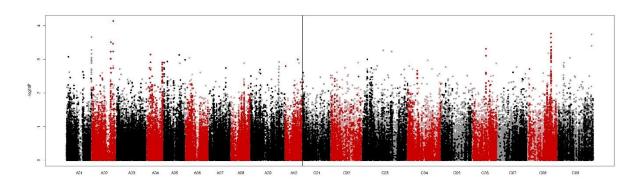

Vigour, measured 16/11/2019, growth stage 1.1-1.6





Establishment (%), measured 19/11/2019, growth stage 1.1-1.6





Vigour, measured 19/11/2019, growth stage 1.1-1.6





CSFB damage, measured 19/11/2019, growth stage 1.1-1.6





Phoma leafspot, measured 19/11/2019, growth stage 1.1-1.6





Winter Hardiness, measured 17/02/2020, growth stage 1.5-1.9





Early Flowering, measured 27/03/2020, growth stage 3.0-4.9





Flowering, measured 08/04/2020, growth stage 4.0-4.5





Flowering, measured 21/04/2020, growth stage 4.0-4.5





Height Low N, measured 13/05/2020, growth stage 5.5-6.2





Height standard N, measured 14/05/2020, growth stage 5.5-6.2





Plot length Low N, measured 19/06/2020, growth stage 6.3





Plot length Standard N, measured 19/06/2020, growth stage 6.3





Maturity (1-9), measured 30/06/2020, growth stage 6.4-8





Lodging (1-9) Low N, measured 19/06/2020, growth stage 6.3





Lodging (1-9) Standard N, measured 19/06/2020, growth stage 6.3





Yield at low N, measured, growth stage 29/07/2020, growth stage 9.9





Moisture at low N, measured 29/07/2020, growth stage 9.9





Est. Yield/Ha at Low N, measured, growth stage





Yield kg/plot at standard N, measured 29/07/2020, growth stage 9.9





Moisture at standard N, measured 29/07/2020, growth stage 9.9





Est. Yield/Ha at Standard N, measured, growth stage





Est. Yield/Ha, difference Standard to Low





Standing ability (1-9), measured 28/07/2020, growth stage 9.9





Seed loss (1-9), measured 28/07/2020, growth stage 9.9





Dry Matter Content (%) at Low N, measured 30/