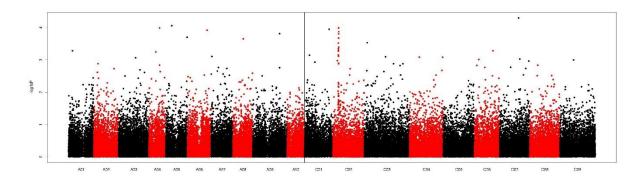

## NIAB - OREGIN Pathology trials 2019-20 Submitted by Tom Wood

## Establishment (1-9), measured 15/11/2019, growth stage 1.1-1.6





Vigour, measured 16/11/2019, growth stage 1.1-1.6





Establishment (%), measured 19/11/2019, growth stage 1.1-1.6





Vigour, measured 19/11/2019, growth stage 1.1-1.6





CSFB damage, measured 19/11/2019, growth stage 1.1-1.6





Phoma leafspot, measured 19/11/2019, growth stage 1.1-1.6





Winter Hardiness, measured 17/02/2020, growth stage 1.5-1.9





Early Flowering, measured 27/03/2020, growth stage 3.0-4.9





Flowering, measured 08/04/2020, growth stage 4.0-4.5





Flowering, measured 21/04/2020, growth stage 4.0-4.5





Height Low N, measured 13/05/2020, growth stage 5.5-6.2





Height standard N, measured 14/05/2020, growth stage 5.5-6.2





Plot length Low N, measured 19/06/2020, growth stage 6.3





Plot length Standard N, measured 19/06/2020, growth stage 6.3





Maturity (1-9), measured 30/06/2020, growth stage 6.4-8





Lodging (1-9) Low N, measured 19/06/2020, growth stage 6.3





Lodging (1-9) Standard N, measured 19/06/2020, growth stage 6.3





Yield at low N, measured, growth stage 29/07/2020, growth stage 9.9





Moisture at low N, measured 29/07/2020, growth stage 9.9





Est. Yield/Ha at Low N, measured, growth stage





Yield kg/plot at standard N, measured 29/07/2020, growth stage 9.9





Moisture at standard N, measure