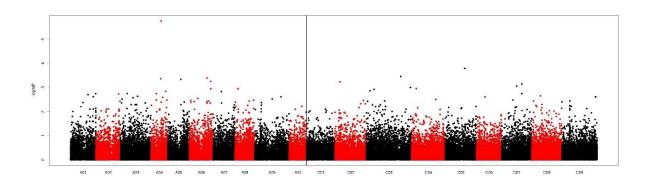

measured 19/06/2020, growth stage 6.3





Plot length Standard N, measured 19/06/2020, growth stage 6.3





Maturity (1-9), measured 30/06/2020, growth stage 6.4-8





Lodging (1-9) Low N, measured 19/06/2020, growth stage 6.3





Lodging (1-9) Standard N, measured 19/06/2020, growth stage 6.3





Yield at low N, measured, growth stage 29/07/2020, growth stage 9.9





Moisture at low N, measured 29/07/2020, growth stage 9.9





Est. Yield/Ha at Low N, measured, growth stage





Yield kg/plot at standard N, measured 29/07/2020, growth stage 9.9





Moisture at standard N, measured 29/07/2020, growth stage 9.9





Est. Yield/Ha at Standard N, measured, growth stage





Est. Yield/Ha, difference Standard to Low





Standing ability (1-9), measured 28/07/2020, growth stage 9.9





Seed loss (1-9), measured 28/07/2020, growth stage 9.9





Dry Matter Content (%) at Low N, measured 30/07/2020





Oil Content (%, at 9% moisture) at Low N, measured 30/07/2020





Oil Content (%, dmb) Low N, measured 30/07/2020





Dry Matter Content (%) at standard N, measured 30/07/2020





Oil Content (%, at 9% moisture) at standard N, measured 30/07/2020





Oil Content (%, dmb) at standard N, measured 30/07/2020, growth stage