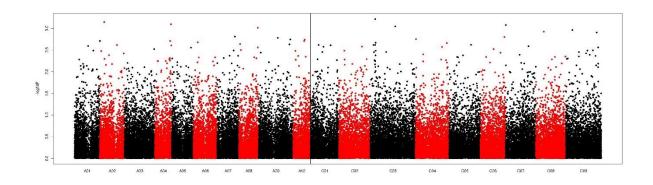

## NIAB - OREGIN Pathology trials 2019-20 Submitted by Tom Wood

## Establishment (1-9), measured 15/11/2019, growth stage 1.1-1.6





Vigour, measured 16/11/2019, growth stage 1.1-1.6





Establishment (%), measured 19/11/2019, growth stage 1.1-1.6





Vigour, measured 19/11/2019, growth stage 1.1-1.6





CSFB damage, measured 19/11/2019, growth stage 1.1-1.6





Phoma leafspot, measured 19/11/2019, growth stage 1.1-1.6





Winter Hardiness, measured 17/02/2020, growth stage 1.5-1.9





Early Flowering, measured 27/03/2020, growth stage 3.0-4.9





Flowering, measured 08/04/2020, growth stage 4.0-4.5





Flowering, measured 21/04/2020, growth stage 4.0-4.5





Height Low N, measured 13/05/2020, growth stage 5.5-6.2





Height standard N, measured 14/05/2020, growth stage 5.5-6.2





Plot length Low N, measured 19/06/2020, growth stage 6.3





Plot length Standard N, measured 19/06/2020, growth stage 6.3





Maturity (1-9), measured 30/06/2020, growth stage 6.4-8





Lodging (1-9) Low N, measured 19/06/2020, growth stage 6.3





Lodging (1-9) Standard N, measured 19/06/2020, gr