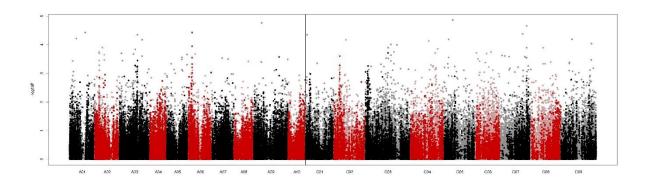

## NIAB - OREGIN Pathology trials 2019-20 Submitted by Tom Wood

## Establishment (1-9), measured 15/11/2019, growth stage 1.1-1.6





Vigour, measured 16/11/2019, growth stage 1.1-1.6





Establishment (%), measured 19/11/2019, growth stage 1.1-1.6





Vigour, measured 19/11/2019, growth stage 1.1-1.6





CSFB damage, measured 19/11/2019, growth stage 1.1-1.6





Phoma leafspot, measured 19/11/2019, growth stage 1.1-1.6





Winter Hardiness, measured 17/02/2020, growth stage 1.5-1.9





Early Flowering, measured 27/03/2020, growth stage 3.0-4.9





Flowering, measured 08/04/2020, growth stage 4.0-4.5





Flowering, measured 21/04/2020, growth stage 4.0-4.5





Height Low N, measured 13/05/2020, growth stage 5.5-6.2





Height standard N, measured 14/05/2020, growth stage 5.5-6.2





Plot length Low N, measured 19/06/2020, growth stage 6.3





Plot length Standard N, measured 19/06/2020, growth stage 6.3





Maturity (1-9), measured 30/06/2020, growth stage 6.4-8





Lodging (1-9) Low N, measured 19/06/2020, growth stage 6.3





Lodging (1-9) Standard N, measured 19/06/2020, growth stage 6.3





Yield at low N, measured, growth stage 29/07/2020, growth stage 9.9





Moisture at low N, measured 29/07/2020, growth stage 9.9





Est. Yield/Ha at Low N, measured, growth stage





Yield kg/plot at standard N, measured 29/07