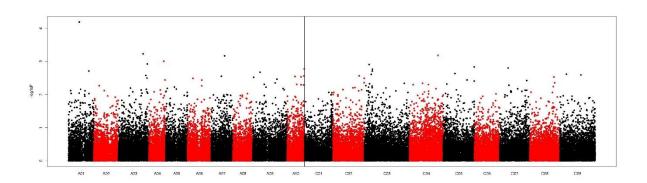

20, growth stage 5.5-6.2





Height standard N, measured 14/05/2020, growth stage 5.5-6.2





Plot length Low N, measured 19/06/2020, growth stage 6.3





Plot length Standard N, measured 19/06/2020, growth stage 6.3





Maturity (1-9), measured 30/06/2020, growth stage 6.4-8





Lodging (1-9) Low N, measured 19/06/2020, growth stage 6.3





Lodging (1-9) Standard N, measured 19/06/2020, growth stage 6.3





Yield at low N, measured, growth stage 29/07/2020, growth stage 9.9





Moisture at low N, measured 29/07/2020, growth stage 9.9





Est. Yield/Ha at Low N, measured, growth stage





Yield kg/plot at standard N, measured 29/07/2020, growth stage 9.9





Moisture at standard N, measured 29/07/2020, growth stage 9.9





Est. Yield/Ha at Standard N, measured, growth stage





Est. Yield/Ha, difference Standard to Low





Standing ability (1-9), measured 28/07/2020, growth stage 9.9





Seed loss (1-9), measured 28/07/2020, growth stage 9.9





Dry Matter Content (%) at Low N, measured 30/07/2020





Oil Content (%, at 9% moisture) at Low N, measured 30/07/2020





Oil Content (%, dmb) Low N, measured 30/07/2020





Dry Matter Content (%) at standard N, measured 30/07/2020





Oil Content (%, at 9% moisture) at standard N, measured 30/07/2020





Oil Content (%, dmb) at standard N, measured 30/07/2020, growth stage