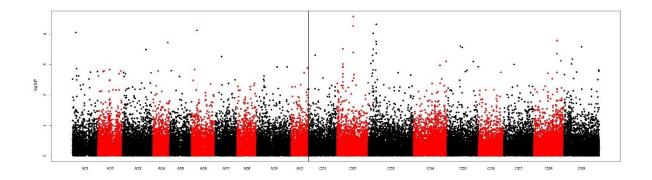

Vigour, measured 16/11/2019, growth stage 1.1-1.6





Establishment (%), measured 19/11/2019, growth stage 1.1-1.6





Vigour, measured 19/11/2019, growth stage 1.1-1.6





CSFB damage, measured 19/11/2019, growth stage 1.1-1.6





Phoma leafspot, measured 19/11/2019, growth stage 1.1-1.6





Winter Hardiness, measured 17/02/2020, growth stage 1.5-1.9





Early Flowering, measured 27/03/2020, growth stage 3.0-4.9





Flowering, measured 08/04/2020, growth stage 4.0-4.5





Flowering, measured 21/04/2020, growth stage 4.0-4.5





Height Low N, measured 13/05/2020, growth stage 5.5-6.2





Height standard N, measured 14/05/2020, growth stage 5.5-6.2





Plot length Low N, measured 19/06/2020, growth stage 6.3





Plot length Standard N, measured 19/06/2020, growth stage 6.3





Maturity (1-9), measured 30/06/2020, growth stage 6.4-8





Lodging (1-9) Low N, measured 19/06/2020, growth stage 6.3





Lodging (1-9) Standard N, measured 19/06/2020, growth stage 6.3





Yield at low N, measured, growth stage 29/07/2020, growth stage 9.9





Moisture at low N, measured 29/07/2020, growth stage 9.9





Est. Yield/Ha at Low N, measured, growth stage





Yield kg/plot at standard N, measured 29/07/2020, growth stage 9.9





Moisture at standard N, measured 29/07/2020, growth stage 9.9





Est. Yield/Ha at Standard N, measured, growth stage





Est. Yield/Ha, difference Standard to Low





Standing ability (1-9), measured 28/07/2020, growth stage 9.9





Seed loss (1-9), measured 28/07/2020, growth stage 9.9





Dry Matter Content (%) at Low N, measured 30/07