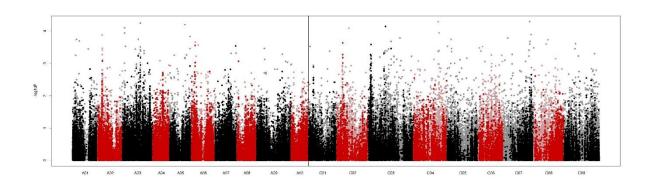

## NIAB - OREGIN Pathology trials 2019-20 Submitted by Tom Wood

## Establishment (1-9), measured 15/11/2019, growth stage 1.1-1.6





Vigour, measured 16/11/2019, growth stage 1.1-1.6





Establishment (%), measured 19/11/2019, growth stage 1.1-1.6





Vigour, measured 19/11/2019, growth stage 1.1-1.6





CSFB damage, measured 19/11/2019, growth stage 1.1-1.6





Phoma leafspot, measured 19/11/2019, growth stage 1.1-1.6





Winter Hardiness, measured 17/02/2020, growth stage 1.5-1.9





Early Flowering, measured 27/03/2020, growth stage 3.0-4.9





Flowering, measured 08/04/2020, growth stage 4.0-4.5





Flowering, measured 21/04/2020, growth stage 4.0-4.5





Height Low N, measured 13/05/2020, growth stage 5.5-6.2





Height standard N, measured 14/05/2020, growth stage 5.5-6.2





Plot length Low N, measured 19/06/2020, growth stage 6.3





Plot length Standard N, measured 19/06/2020, growth stage 6.3





Maturity (1-9), measured 30/06/2020, growth stage 6.4-8





Lodging (1-9) Low N, measured 19/06/2020, growth stage 6.3





Lodging (1-9) Standard N, measured 19/06/2020, growth stage 6.3





Yield at low N, measured, growth stage 29/07/2020, growth stage 9.9





Moisture at low N, measured 29/07/2020, growth stage 9.9





Est. Yield/Ha at Low N, measured, growth stage





Yield kg/plot at standard N, measured 29/07/2020, growth stage 9.9





Moisture at standard N, measu