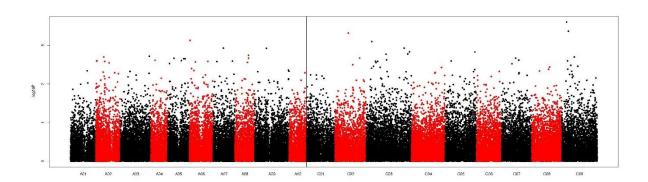

# Field data from the OREGIN 20/21 Pathology trials Submitted by Tom Wood Emergence 1-9

Early Vigour 1-9