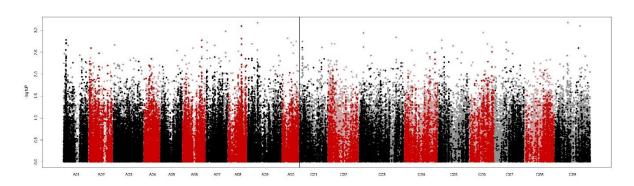

# Field data from the OREGIN 20/21 Pathology trials Submitted by Tom Wood Emergence 1-9

Early Vigour 1-9