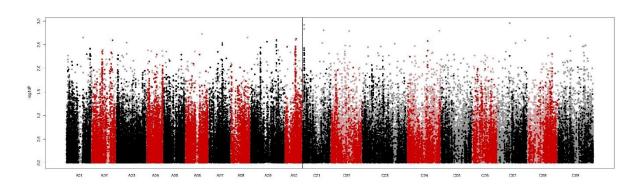

# Field data from the OREGIN 20/21 Pathology trials Submitted by Tom Wood Emergence 1-9

Early Vigour 1-9