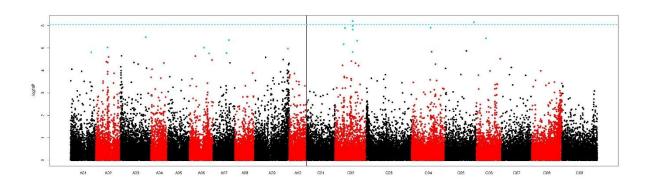

# Field data from the OREGIN 20/21 Pathology trials Submitted by Tom Wood Emergence 1-9

Early Vigour 1-9