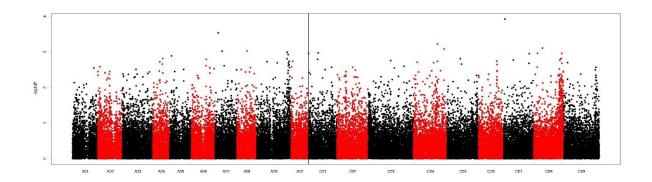

# Field data from the OREGIN 20/21 Pathology trials Submitted by Tom Wood Emergence 1-9

Early Vigour 1-9