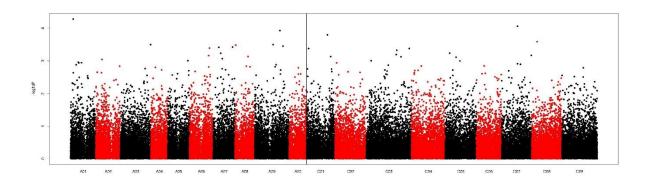

# Field data from the OREGIN 20/21 Pathology trials Submitted by Tom Wood Emergence 1-9

Early Vigour 1-9