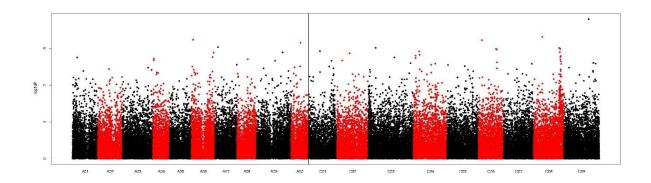

# Field data from the OREGIN 20/21 Pathology trials Submitted by Tom Wood Emergence 1-9





Early Vigour 1-9





#### Establishment 1-9





Bird Damage 1-9





# Winter Damage 1-9





CSFB score 1-9 Low N





# Early Flowering 1-9





#### Late Flowering 1-9 Standard N





#### **CSFB score 1-9 Standard N**





#### Stem Stiffness 1-9 Standard N





# Maturity 1-9 Low N





Late Flowering 1-9 Low N





#### Stem Stiffness 1-9 Low N





Maturity 1-9 Standard N





# Fresh yield kgs Low N





# Plant Height cms3 Standard N





# Plant Height cms4 Standard N





# Plant Height cms Low N





# Plant Height cms2 low N





# Mid Flowering 1-9





# Mid Flowering 1-92





#### Moisture content perc low N





# Plot length m Low N





#### Plot length m Standard N





# **Dry Matter Content perc**





#### Oil Content perc dmb





# Fresh yield kgs Standard N





#### Oil Content perc at 9perc moisture





# Moisture content perc Standard N