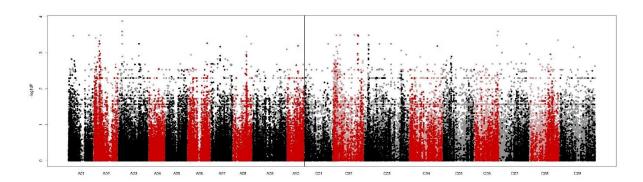

# Field data from the OREGIN 20/21 Pathology trials Submitted by Tom Wood Emergence 1-9

Early Vigour 1-9