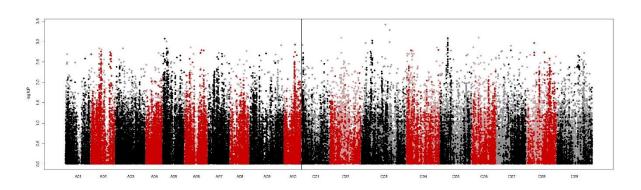

# Field data from the OREGIN 20/21 Pathology trials Submitted by Tom Wood Emergence 1-9

Early Vigour 1-9