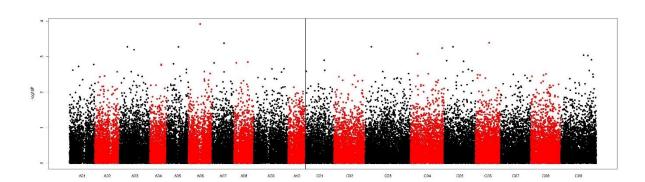

# Field data from the OREGIN 20/21 Pathology trials Submitted by Tom Wood Emergence 1-9





Early Vigour 1-9





#### Establishment 1-9





Bird Damage 1-9





# Winter Damage 1-9





CSFB score 1-9 Low N





# Early Flowering 1-9





#### Late Flowering 1-9 Standard N





#### **CSFB score 1-9 Standard N**





#### Stem Stiffness 1-9 Standard N





# Maturity 1-9 Low N





Late Flowering 1-9 Low N





#### Stem Stiffness 1-9 Low N





Maturity 1-9 Standard N





# Fresh yield kgs Low N





# Plant Height cms3 Standard N





# Plant Height cms4 Standard N





# Plant Height cms Low N





# Plant Height cms2 low N





# Mid Flowering 1-9





# Mid Flowering 1-92





#### Moisture content perc low N





# Plot length m Low N





#### Plot length m Standard N





# **Dry Matter Content perc**





#### Oil Content perc dmb





# Fresh yield kgs Standard N





#### Oil Content perc at 9perc moisture





# Moisture content perc Standard N