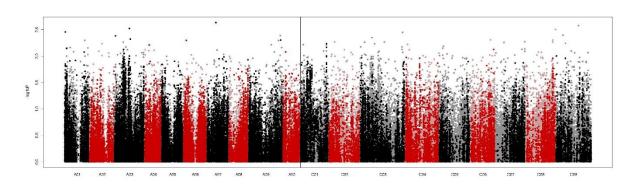

# Field data from the OREGIN 20/21 Pathology trials Submitted by Tom Wood Emergence 1-9





Early Vigour 1-9





#### Establishment 1-9





Bird Damage 1-9





# Winter Damage 1-9





CSFB score 1-9 Low N





# Early Flowering 1-9





#### Late Flowering 1-9 Standard N





#### **CSFB score 1-9 Standard N**





#### Stem Stiffness 1-9 Standard N





# Maturity 1-9 Low N





Late Flowering 1-9 Low N





#### Stem Stiffness 1-9 Low N





Maturity 1-9 Standard N





# Fresh yield kgs Low N





# Plant Height cms3 Standard N





# Plant Height cms4 Standard N





# Plant Height cms Low N





# Plant Height cms2 low N





# Mid Flowering 1-9





# Mid Flowering 1-92





#### Moisture content perc low N





# Plot length m Low N





#### Plot length m Standard N





# **Dry Matter Content perc**





#### Oil Content perc dmb





# Fresh yield kgs Standard N





#### Oil Content perc at 9perc moisture





# Moisture content perc Standard N