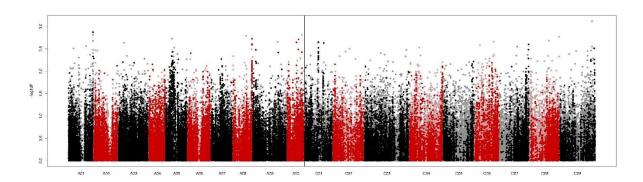

# Field data from the OREGIN 20/21 Pathology trials Submitted by Tom Wood Emergence 1-9





Early Vigour 1-9





#### Establishment 1-9





Bird Damage 1-9





# Winter Damage 1-9





CSFB score 1-9 Low N





# Early Flowering 1-9





#### Late Flowering 1-9 Standard N





#### **CSFB score 1-9 Standard N**





#### Stem Stiffness 1-9 Standard N





# Maturity 1-9 Low N





Late Flowering 1-9 Low N





#### Stem Stiffness 1-9 Low N





Maturity 1-9 Standard N





# Fresh yield kgs Low N





# Plant Height cms3 Standard N





# Plant Height cms4 Standard N





# Plant Height cms Low N





# Plant Height cms2 low N





# Mid Flowering 1-9





# Mid Flowering 1-92





#### Moisture content perc low N





# Plot length m Low N





#### Plot length m Standard N





# **Dry Matter Content perc**





#### Oil Content perc dmb





# Fresh yield kgs Standard N





#### Oil Content perc at 9perc moisture





# Moisture content perc Standard N