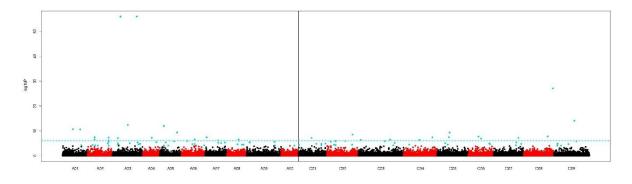

Fresh yield (kgs) at low N, measured 20/07/2022, growth stage: 10.9

Moisture content% at standard N, measured 20/07/2022, growth stage: 9.10

Dry Matter Content (%) at low N

Oil Content (%, at 9% moisture) Low N

Oil Content (%, dmb) Low N

Dry Matter Content (%) Std N

Oil Content (%, at 9% moisture) Std N

Oil Content (%, dmb) Std N