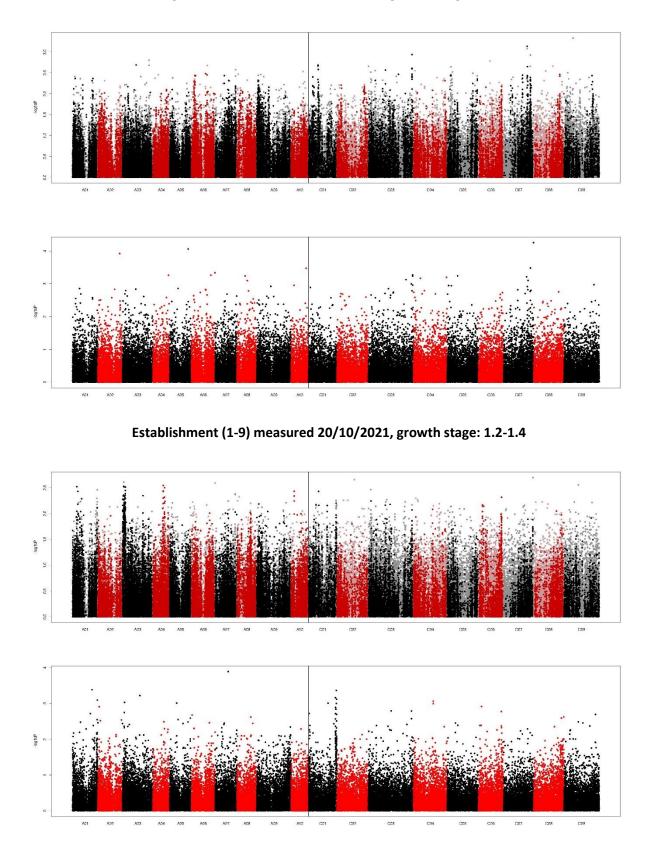

## Submitted by: Tom Wood

Late vigour (1-9) measured 12/11/2021, growth stage: 1.3-1.5

Bird Damage (1-9) measured 02/02/2022, growth stage: 1.5-1.8

Winter Damage (1-9) measured 02/02/2022, growth stage: 1.5-1.8

Early Flowering (1-9) measured 24/03/2022, growth stage: 4.0-4.5

Mid Flowering (1-9) at low N, measured 13/04/2022, growth stage: 4.5-4.9

Mid Flowering (1-9) at standard N, measured 13/04/2022, growth stage: 4.5-4.9

CSFB score (1-9) at low N, measured 13/04/2022, growth stage: 4.5-4.9

CSFB score (1-9) at standard N, measured 13/04/2022, growth stage: 4.5-4.9

Late Flowering (1-9) at low N, measured 20/04/2022, growth stage: 4.9-5.3