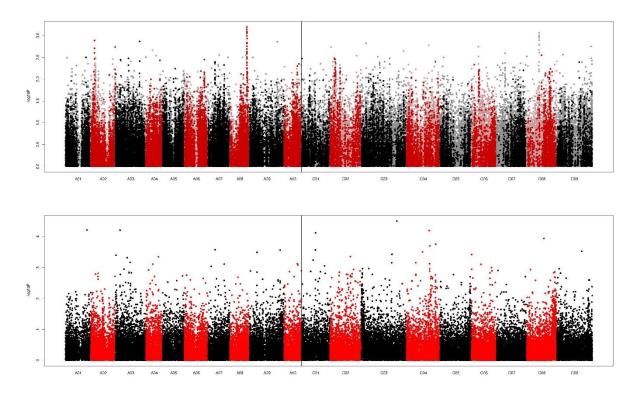

owth stage: 4.9-5.3







Plant Height2 (cms) at low N, measured 12/05/2022, growth stage: 4.7-5.7







Plant Height1 (cms) at standard N, measured 12/05/2022, growth stage: 4.7-5.7







Plant Height average (cms) at standard N, measured 12/05/2022, growth stage: 4.7-5.7



Stem Stiffness (1-9) at low N, measured 30/05/2022, growth stage: 5.7-6.2



Stem Stiffness (1-9) at standard N, measured 30/05/2022, growth stage: 5.7-6.2



Maturity (1-9) at low N, measured 14/07/2022, growth stage: 9.1-9.6



Maturity (1-9) at standard N, measured 14/07/2022, growth stage: 9.1-9.6



Fresh yield (kgs) at low N, measured 20/07/2022, growth stage: 9.9



Moisture content% at standard N, measured 20/07/2022, growth stage: 9.9



Fresh yield (kgs) at low N, measured 20/07/2022, growth stage: 10.9



Moisture content% at standard N, measured 20/07/2022, growth stage: 9.10



Dry Matter Content (%) at low N



Oil Content (%, at 9% moisture) Low N



Oil Content (%, dmb) Low N



Dry Matter Content (%) Std N



Oil Content (%, at 9% moisture) Std N



Oil Content (%, dmb) Std N