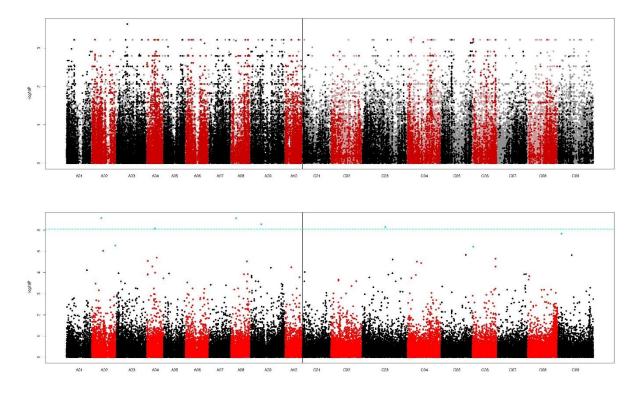

## NIAB OREGIN trial data 2021/22

## Submitted by: Tom Wood









Late vigour (1-9) measured 12/11/2021, growth stage: 1.3-1.5



Bird Damage (1-9) measured 02/02/2022, growth stage: 1.5-1.8



Winter Damage (1-9) measured 02/02/2022, growth stage: 1.5-1.8



Early Flowering (1-9) measured 24/03/2022, growth stage: 4.0-4.5



Mid Flowering (1-9) at low N, measured 13/04/2022, growth stage: 4.5-4.9



Mid Flowering (1-9) at standard N, measured 13/04/2022, growth stage: 4.5-4.9



CSFB score (1-9) at low N, measured 13/04/2022, growth stage: 4.5-4.9



CSFB score (1-9) at standard N, measured 13/04/2022, growth stage: 4.5-4.9



Late Flowering (1-9) at low N, measured 20/04/2022, growth stage: 4.9-5.3



Late Flowering (1-9) at standard N, measured 20/04/2022, growth stage: 4.9-5.3



Plot length (m) at low N, measured 20/04/2022, growth stage: 4.9-5.3





Plot length (m) at standard N, measured 20/04/2022, growth stage: 4.9-5.3







Plant Height2 (cms) at low N, measured 12/05/2022, growth stage: 4.7-5.7







Plant Height1 (cms) at standard N, measured 12/05/2022, growth stage: 4.7-5.7







Plant Height average (cms) at standard N, measured 12/05/2022, growth stage: 4.7-5.7



Stem Stiffness (1-9) at low N, measured 30/05/2022, growth stage: 5.7-6.2



Stem Stiffness (1-9) at standard N, measured 30/05/2022, growth stage: 5.7-6.2



Maturity (1-9) at low N, measured 14/07/2022, growth stage: 9.1-9.6



Maturity (1-9) at standard N, measured 14/07/2022, growth stage: 9.1-9.6



Fr