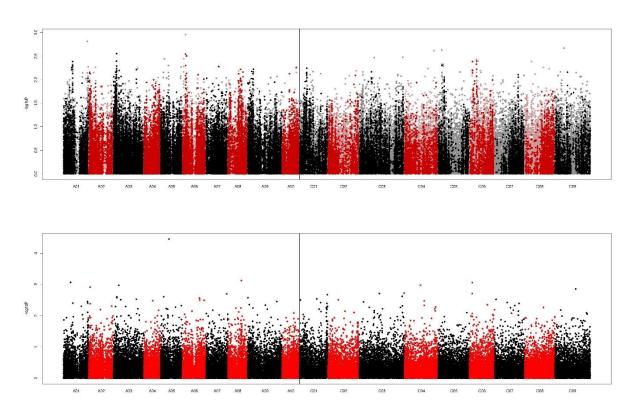

Late Flowering (1-9) at standard N, measured 20/04/2022, growth stage: 4.9-5.3

Plot length (m) at low N, measured 20/04/2022, growth stage: 4.9-5.3

Plot length (m) at standard N, measured 20/04/2022, growth stage: 4.9-5.3

Plant Height2 (cms) at low N, measured 12/05/2022, growth stage: 4.7-5.7

Plant Height1 (cms) at standard N, measured 12/05/2022, growth stage: 4.7-5.7

Plant Height average (cms) at standard N, measured 12/05/2022, growth stage: 4.7-5.7