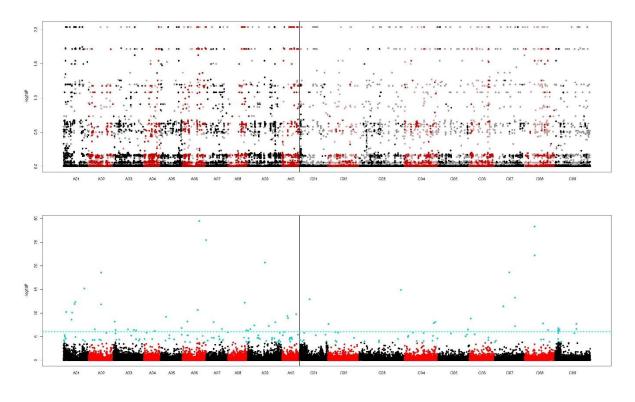

## NIAB OREGIN trial data 2021/22

## Submitted by: Tom Wood









Late vigour (1-9) measured 12/11/2021, growth stage: 1.3-1.5



Bird Damage (1-9) measured 02/02/2022, growth stage: 1.5-1.8



Winter Damage (1-9) measured 02/02/2022, growth stage: 1.5-1.8



Early Flowering (1-9) measured 24/03/2022, growth stage: 4.0-4.5



Mid Flowering (1-9) at low N, measured 13/04/2022, growth stage: 4.5-4.9



Mid Flowering (1-9) at standard N, measured 13/04/2022, growth stage: 4.5-4.9



CSFB score (1-9) at low N, measured 13/04/2022, growth stage: 4.5-4.9



CSFB score (1-9) at standard N, measured 13/04/2022, growth stage: 4.5-4.9



Late Flowering (1-9) at low N, measured 20/04/2022, growth stage: 4.9-5.3



Late Flowering (1-9) at standard N, measured 20/04/2022, growth stage: 4.9-5.3



Plot length (m) at low N, measured 20/04/2022, growth stage: 4.9-5.3





Plot length (m) at standard N, measured 20/04/2022, growth stage: 4.9-5.3







Plant Height2 (cms) at low N, measured 12/05/2022, growth stage: 4.7-5.7







Plant Height1 (cms) at standard N, measured 12/05/2022, growth stage: 4.7-5.7







Plant Height average (cms) at standard N, measured 12/05/2022, growth stage: 4.7-5.7



Stem Stiffness (1-9) at low N, measured 30/05/2022, growth stage: 5.7-6.2



Stem Stiffness (1-9) at standard N, measured 30/05/2022, growth stage: 5.7-6