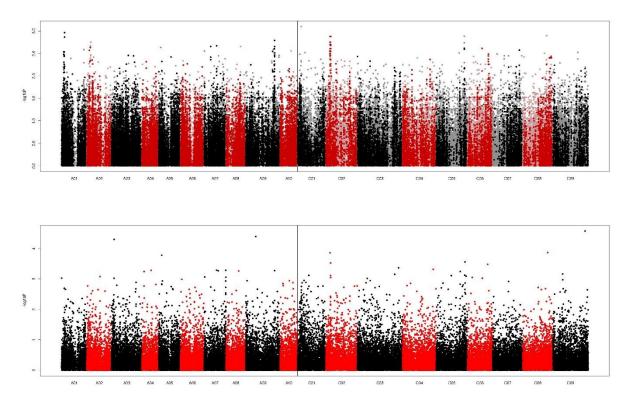

ge: 4.9-5.3





Plot length (m) at standard N, measured 20/04/2022, growth stage: 4.9-5.3







Plant Height2 (cms) at low N, measured 12/05/2022, growth stage: 4.7-5.7







Plant Height1 (cms) at standard N, measured 12/05/2022, growth stage: 4.7-5.7







Plant Height average (cms) at standard N, measured 12/05/2022, growth stage: 4.7-5.7



Stem Stiffness (1-9) at low N, measured 30/05/2022, growth stage: 5.7-6.2



Stem Stiffness (1-9) at standard N, measured 30/05/2022, growth stage: 5.7-6.2



Maturity (1-9) at low N, measured 14/07/2022, growth stage: 9.1-9.6



Maturity (1-9) at standard N, measured 14/07/2022, growth stage: 9.1-9.6



Fresh yield (kgs) at low N, measured 20/07/2022, growth stage: 9.9



Moisture content% at standard N, measured 20/07/2022, growth stage: 9.9



Fresh yield (kgs) at low N, measured 20/07/2022, growth stage: 10.9



Moisture content% at standard N, measured 20/07/2022, growth stage: 9.10



Dry Matter Content (%) at low N



Oil Content (%, at 9% moisture) Low N



Oil Content (%, dmb) Low N



Dry Matter Content (%) Std N



Oil Content (%, at 9% moisture) Std N



Oil Content (%, dmb) Std N