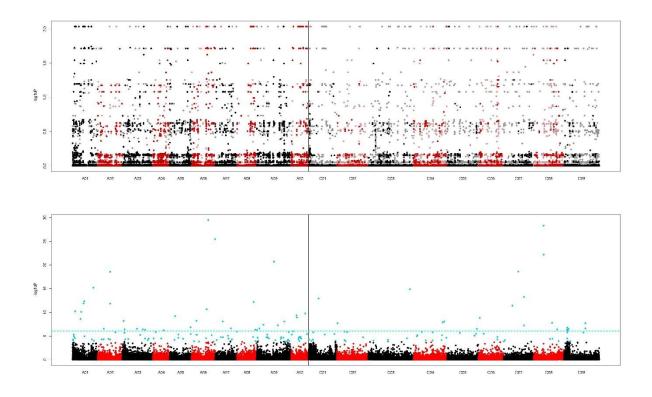

## NIAB OREGIN trial data 2021/22

## Submitted by: Tom Wood









Late vigour (1-9) measured 12/11/2021, growth stage: 1.3-1.5



Bird Damage (1-9) measured 02/02/2022, growth stage: 1.5-1.8



Winter Damage (1-9) measured 02/02/2022, growth stage: 1.5-1.8



Early Flowering (1-9) measured 24/03/2022, growth stage: 4.0-4.5



Mid Flowering (1-9) at low N, measured 13/04/2022, growth stage: 4.5-4.9



Mid Flowering (1-9) at standard N, measured 13/04/2022, growth stage: 4.5-4.9



CSFB score (1-9) at low N, measured 13/04/2022, growth stage: 4.5-4.9



CSFB score (1-9) at standard N, measured 13/04/2022, growth stage: 4.5-4.9



Late Flowering (1-9) at low N, measured 20/04/2022, growth stage: 4.9-5.3



Late Flowering (1-9) at standard N, measured 20/04/2022, growth stage: 4.9-5.3



Plot length (m) at low N, measured 20/04/2022, growth stage: 4.9-5.3





Plot length (m) at standard N, measured 20/04/2022, growth stage: 4.9-5.3







Plant Height2 (cms) at low N, measured 12/05/2022, growth stage: 4.7-5.7







Plant Height1 (cms) at standard N, measured 12/05/2022, growth stage: 4.7-5.7







Plant Height average (cms) at standard N, measured 12/05/2022, growth stage: 4.7-5.7



Stem Stiffness (1-9) at low N, measured 30/05/2022, growth stage: 5.7-6.2



Stem Stiffness (1-9) at standard N, measured 30/05/2022, growth stage: 5.7-6.2



Maturity (1-9) at low N, measured 14/07/2022, growth stage: 9.1-9.6



M