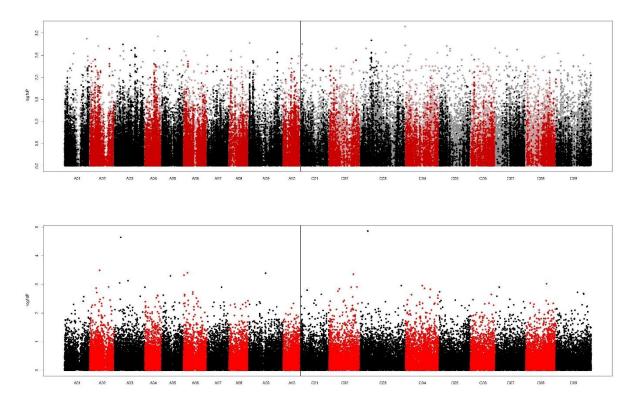

.3



Late Flowering (1-9) at standard N, measured 20/04/2022, growth stage: 4.9-5.3



Plot length (m) at low N, measured 20/04/2022, growth stage: 4.9-5.3





Plot length (m) at standard N, measured 20/04/2022, growth stage: 4.9-5.3







Plant Height2 (cms) at low N, measured 12/05/2022, growth stage: 4.7-5.7







Plant Height1 (cms) at standard N, measured 12/05/2022, growth stage: 4.7-5.7







Plant Height average (cms) at standard N, measured 12/05/2022, growth stage: 4.7-5.7



Stem Stiffness (1-9) at low N, measured 30/05/2022, growth stage: 5.7-6.2



Stem Stiffness (1-9) at standard N, measured 30/05/2022, growth stage: 5.7-6.2



Maturity (1-9) at low N, measured 14/07/2022, growth stage: 9.1-9.6



Maturity (1-9) at standard N, measured 14/07/2022, growth stage: 9.1-9.6



Fresh yield (kgs) at low N, measured 20/07/2022, growth stage: 9.9



Moisture content% at standard N, measured 20/07/2022, growth stage: 9.9



Fresh yield (kgs) at low N, measured 20/07/2022, growth stage: 10.9



Moisture content% at standard N, measured 20/07/2022, growth stage: 9.10



Dry Matter Content (%) at low N



Oil Content (%, at 9% moisture) Low N



Oil Content (%, dmb) Low N



Dry Matter Content (%) Std N



Oil Content (%, at 9% moisture) Std N



Oil Content (%, dmb) Std N