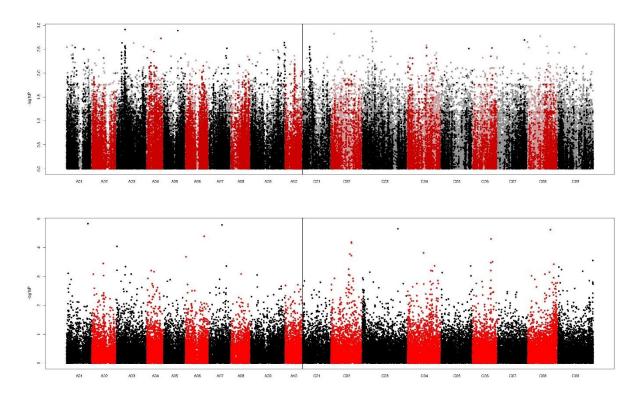

stage: 4.9-5.3



Plot length (m) at low N, measured 20/04/2022, growth stage: 4.9-5.3





Plot length (m) at standard N, measured 20/04/2022, growth stage: 4.9-5.3







Plant Height2 (cms) at low N, measured 12/05/2022, growth stage: 4.7-5.7







Plant Height1 (cms) at standard N, measured 12/05/2022, growth stage: 4.7-5.7







Plant Height average (cms) at standard N, measured 12/05/2022, growth stage: 4.7-5.7



Stem Stiffness (1-9) at low N, measured 30/05/2022, growth stage: 5.7-6.2



Stem Stiffness (1-9) at standard N, measured 30/05/2022, growth stage: 5.7-6.2



Maturity (1-9) at low N, measured 14/07/2022, growth stage: 9.1-9.6



Maturity (1-9) at standard N, measured 14/07/2022, growth stage: 9.1-9.6



Fresh yield (kgs) at low N, measured 20/07/2022, growth stage: 9.9



Moisture content% at standard N, measured 20/07/2022, growth stage: 9.9



Fresh yield (kgs) at low N, measured 20/07/2022, growth stage: 10.9



Moisture content% at standard N, measured 20/07/2022, growth stage: 9.10



Dry Matter Content (%) at low N



Oil Content (%, at 9% moisture) Low N



Oil Content (%, dmb) Low N



Dry Matter Content (%) Std N



Oil Content (%, at 9% moisture) Std N



Oil Content (%, dmb) Std N