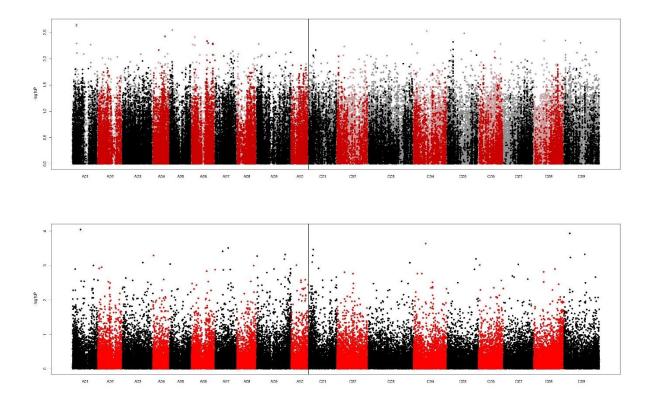

Stem Stiffness (1-9) at low N, measured 30/05/2022, growth stage: 5.7-6.2

Stem Stiffness (1-9) at standard N, measured 30/05/2022, growth stage: 5.7-6.2

Maturity (1-9) at low N, measured 14/07/2022, growth stage: 9.1-9.6

Maturity (1-9) at standard N, measured 14/07/2022, growth stage: 9.1-9.6

Fresh yield (kgs) at low N, measured 20/07/2022, growth stage: 9.9

Moisture content% at standard N, measured 20/07/2022, growth stage: 9.9