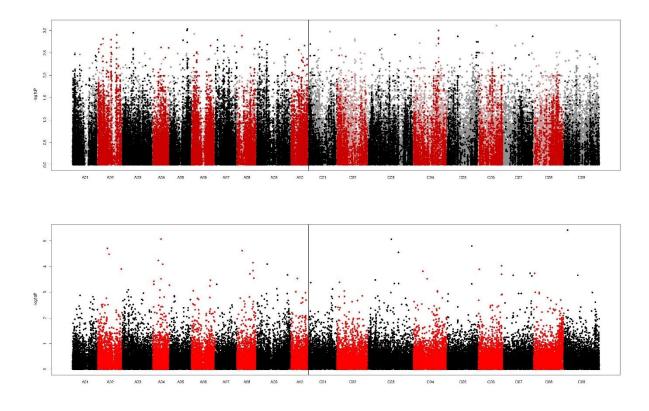

## NIAB OREGIN trial data 2021/22

## Submitted by: Tom Wood









Late vigour (1-9) measured 12/11/2021, growth stage: 1.3-1.5



Bird Damage (1-9) measured 02/02/2022, growth stage: 1.5-1.8



Winter Damage (1-9) measured 02/02/2022, growth stage: 1.5-1.8



Early Flowering (1-9) measured 24/03/2022, growth stage: 4.0-4.5



Mid Flowering (1-9) at low N, measured 13/04/2022, growth stage: 4.5-4.9



Mid Flowering (1-9) at standard N, measured 13/04/2022, growth stage: 4.5-4.9



CSFB score (1-9) at low N, measured 13/04/2022, growth stage: 4.5-4.9



CSFB score (1-9) at standard N, measured 13/04/2022, growth stage: 4.5-4.9



Late Flowering (1-9) at low N, measured 20/04/2022, growth stage: 4.9-5.3



Late Flowering (1-9) at standard N, measured 20/04/2022, growth stage: 4.9-5.3



Plot length (m) at low N, measured 20/04/2022, growth stage: 4.9-5.3





Plot length (m) at standard N, measured 20/04/2022, growth stage: 4.9-5.3







Plant Height2 (cms) at low N, measured 12/05/2022, growth stage: 4.7-5.7







Plant Height1 (cms) at standard N, measured 12/05/2022, growth stage: 4.7-5.7







Plant Height average (cms) at standard N, measured 12/05/2022, growth stage: 4.7-5.7



Stem Stiffness (1-9) at low N, measured 30/05/2022, growth stage: 5.7-6.2



Stem Stiffness (1-9) at standard N, measured 30/05/2022, growth stage: 5.7-6.2



Maturity (1-9) at low N, measured 14/07/2022, growth stage: 9.1-9.6



Maturity (1-9) at standard N, measured 14/07/2022, growth stage: 9.1-9.6



Fresh yield (kgs) at low N, measured 20/07/2022, growth stage: 9.9



Moisture conte